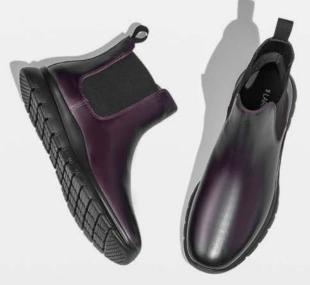

# NORT SHOES THE PERFECT SOLES TO ACCENTUATE YOUR STYLE

21-08-4785

NORT 21-08-4785

 $\overset{\text{NORT}}{21\text{-}08\text{-}4824}$ 

 $\overset{\mathrm{NORT}}{21\text{-}08\text{-}4824}$ 

 $\overset{\text{NORT}}{21\text{-}08\text{-}4824}$ 