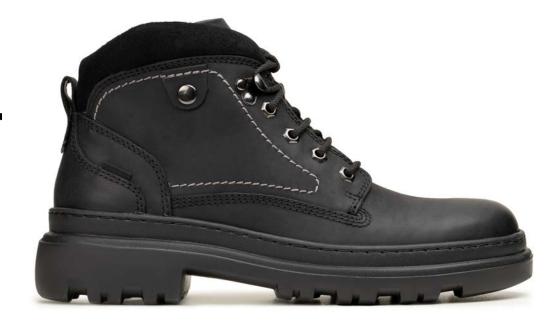

# NORT SHOES THE PERFECT SOLES TO ACCENTUATE YOUR STYLE

21-08-4785

NORT 21-08-4785

 $\overset{\text{NORT}}{21\text{-}08\text{-}4824}$ 

 $\overset{\mathrm{NORT}}{21\text{-}08\text{-}4824}$ 

 $\overset{\text{NORT}}{21\text{-}08\text{-}4824}$ 

 $\overset{\mathrm{NORT}}{21\text{-}08\text{-}4825}$ 

NORT **21-08-4825** 

 $\overset{\mathrm{NORT}}{21\text{-}08\text{-}4826}$ 

NORT **21-08-4826** 

 $\overset{\mathrm{NORT}}{21\text{-}08\text{-}4827}$ 

 $\overset{\mathrm{NORT}}{21\text{-}08\text{-}4827}$ 

NORT **21-08-4827** 