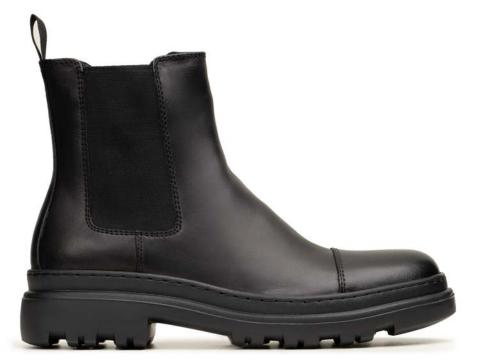

# NORT SHOES THE PERFECT SOLES TO ACCENTUATE YOUR STYLE

21-08-4785

NORT 21-08-4785

 $\overset{\text{NORT}}{21\text{-}08\text{-}4824}$ 

 $\overset{\mathrm{NORT}}{21\text{-}08\text{-}4824}$ 

 $\overset{\text{NORT}}{21\text{-}08\text{-}4824}$ 